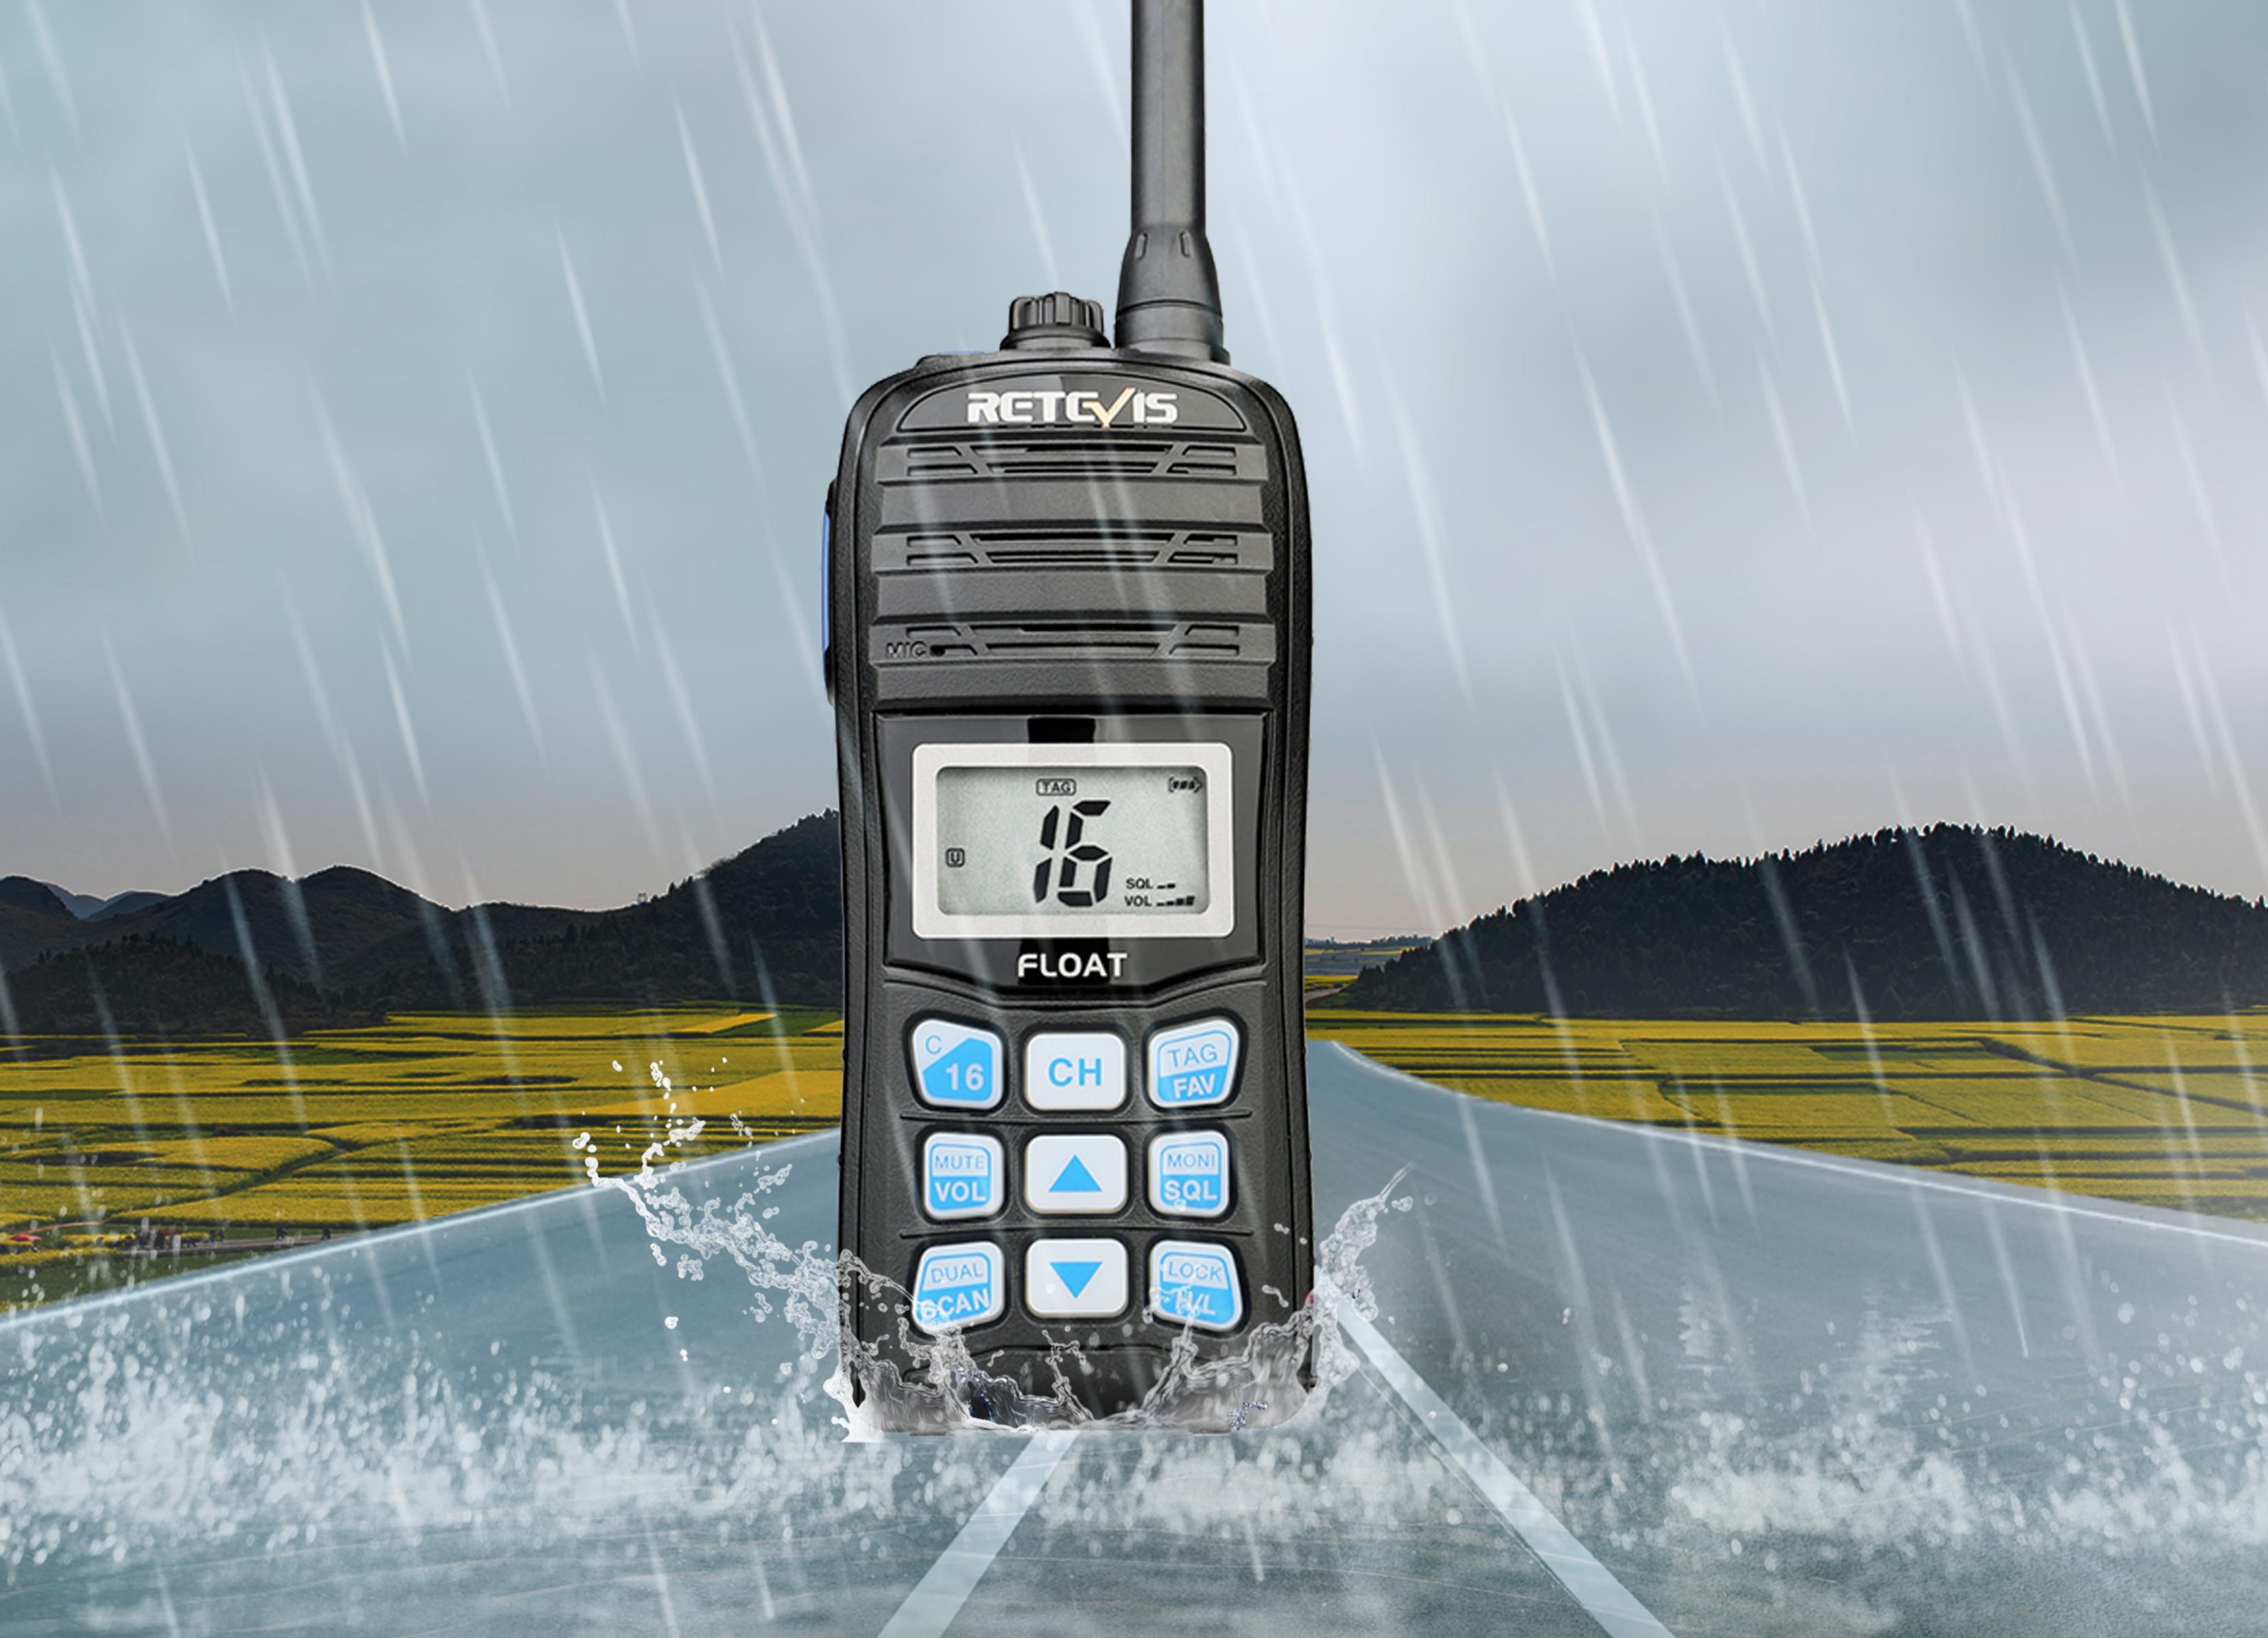

# **RETE 15** RT55

Water-resistant Protection: IP67
 Floats on Water: the transceiver
 can be floated when fell into water